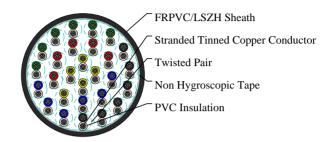

#### CABLE CONSTRUCTION

Conductors: Class 5 stranded tinned copper

Insulation: Coloured PVC Cabling Element: Pairs

Core wrapping (optional): Plastic tape(s) with overlapping

Sheath: Black FRPVC compound. LSZH option can be offered upon request